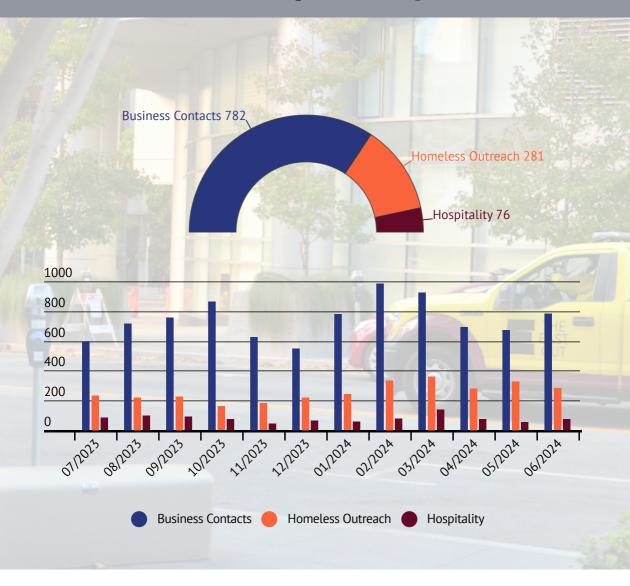

## **Operations Report**

#### June 2024

Prepared by: Block by Block for The East Cut Community Benefit District



# Highlights



#### Trash

9,000 Ibs. YTD



Meet Gabriel Gonzalez Picazo, our newest member of the East Cut CBD services team! Let's give him a warm welcome!



## **Quality of Life Cleaning**



Zones Pressure Washed

1,2,4,5

See pressure washing map here.



This map shows all of the feces removed by The East Cut services team in the past month.



## **Overnight Safety**



infogram

### Hospitality



## Dispatch



Calls Received - 88

Text/Direct Message Received -23

Emails Received - 53





311 Requests from City
18



311 Requests to City
84

#### Before & After





ADA tiles are rarely cleaned regularly but must always be visible. The East Cut CBD services team makes sure the tiles stay clean and easy to see for all pedestrians.



The vacant property at 555 Howard sometimes gets graffiti tags. While many properties who have janitorial staff would remove the tags, the East Cut services team will work with property management that do not have any onsite janitorial services to make sure they are removed or covered up.

#### **Meet The Team**

#### **CLEANING TEAM**

**Dwight** 

**Robert** 

**Jerry** 

Juan









**Nicholas** 

Lorenzo

Zain

**Dennis** 









**VE** 

**