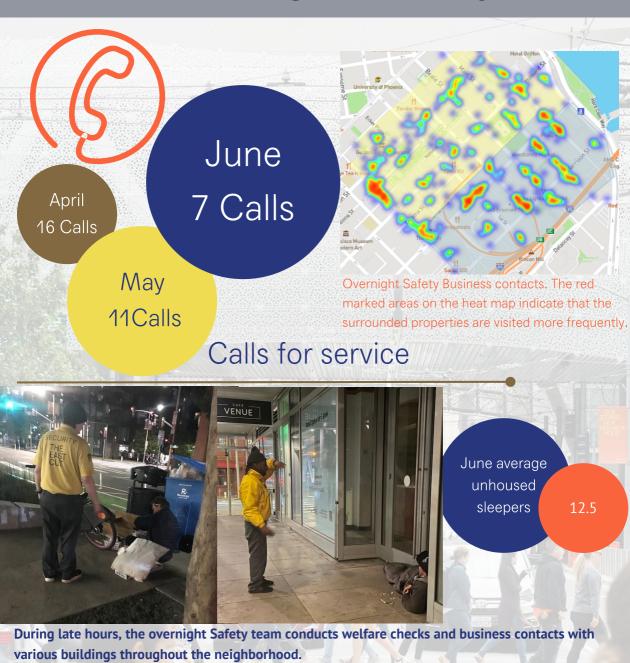

## **Operations Report**

#### June 2024

Prepared by: Block by Block for The East Cut Community Benefit District



# Highlights



#### Trash

9,000 Ibs. YTD



Meet Gabriel Gonzalez Picazo, our newest member of the East Cut CBD services team! Let's give him a warm welcome!



## **Quality of Life Cleaning**



Zones Pressure Washed

1,2,4,5

See pressure washing map here.



This map shows all of the feces removed by The East Cut services team in the past month.



## **Overnight Safety**



infogram

### Hospitality



## Dispatch



Calls Received - 88

Text/Direct Message Received -23

Emails Received - 53





311 Requests from City
18



311 Requests to City
84

#### Before & After





ADA tiles are rarely cleaned regularly but must always be visible. The East Cut CBD services team makes sure the tiles stay clean and easy to see for all pedestrians.



The vacant property at 555 Howard sometimes gets graffiti tags. While many properties who have janitorial staff would remove the tags, the East Cut services team will work with property management that do not have any onsite janitorial services to make sure they are removed or covered up.

#### **Meet The Team**

#### **CLEANING TEAM**

**Dwight** 

**Robert** 

**Jerry** 

Juan









**Nicholas** 

Lorenzo

Zain

**D