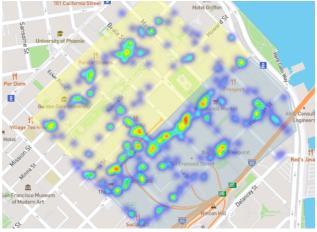

## **Quality of Life Cleaning**

Zones Pressure Washed

1,2,4,5

See pressure washing map here.

This map shows all of the feces removed by The East Cut services team in the past month.