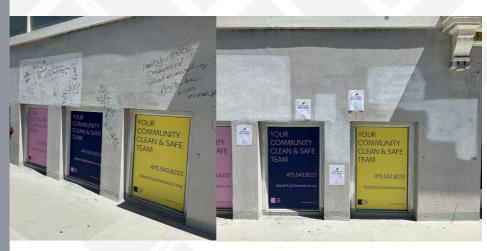

#### Before & After

ADA tiles are rarely cleaned regularly but must always be visible. The East Cut CBD services team makes sure the tiles stay clean and easy to see for all pedestrians.

The vacant property at 555 Howard sometimes gets graffiti tags. While many properties who have janitorial staff would remove the tags, the East Cut services team will work with property management that do not have any onsite janitorial services to make sure they are removed or covered up.