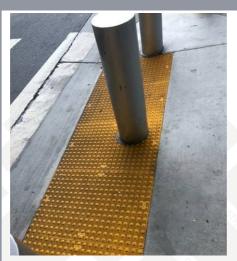

#### Before & After

ADA tiles are rarely cleaned regularly but must always be visible. The East Cut CBD services team makes sure the tiles stay clean and easy to see for all pedestrians.

The vacant property at 555 Howard sometimes gets graffiti tags. While many properties who have janitorial staff would remove the tags, the East Cut services team will work with property management that do not have any onsite janitorial services to make sure they are removed or covered up.