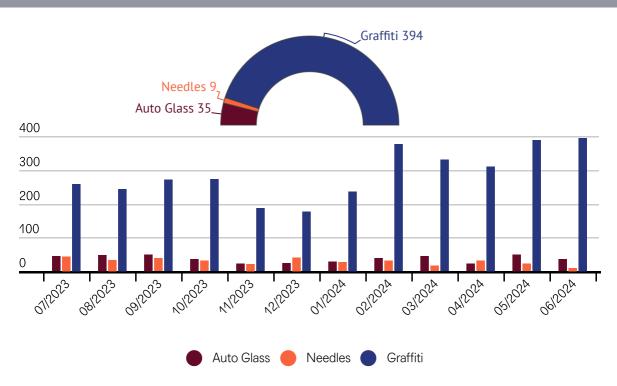

## **Operations Report**

#### June 2024

Prepared by: Block by Block for The East Cut Community Benefit District



# Highlights



#### Trash

9,000 Ibs. YTD



Meet Gabriel Gonzalez Picazo, our newest member of the East Cut CBD services team! Let's give him a warm welcome!



## **Quality of Life Cleaning**



Zones Pressure Washed

1,2,4,5

See pressure washing map here.



This map shows all of the feces removed by The East Cut services team in the past month.



## **Overnight Safety**



infogram

### Hospitality



## Dispatch



Calls Received - 88

Text/Direct Message Received -23

Emails Received - 53





311 Requests from City
18



311 Requests to City
84

#### Before & After





ADA tiles are rarely cleaned regularly but must always be visible. The East Cut CBD services team makes sure the tiles stay clean and easy to see for all pedestrians.



The vacant property at 555 Howard sometimes gets graffiti tags. While many properties who have janitorial staff would remove the tags, the East Cut services team will work with property management that do not have any onsite janitorial ser