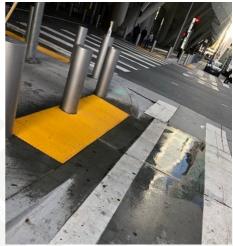

#### Before & After

ADA tiles are rarely cleaned regularly but must always be visible. The East Cut CBD services team makes sure the tiles stay clean and easy to see for all pedestrians.

The vacant property at 555 Howard sometimes gets graffiti tags. While many properties who have janitorial staff would remove the tags, the East Cut services team will work with property management that do not have any onsite janitorial services to make sure they are removed or covered up.